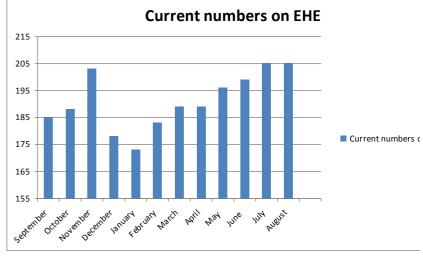

|           |          | Ceased      |           |           | Current    | Number  |
|-----------|----------|-------------|-----------|-----------|------------|---------|
|           | New      | returned to | Ceased on |           | numbers on | on CP / |
|           | starters | school      | CME       |           | EHE        | CIN     |
| September | 8        | 4           | 2         | September | 185        | 1       |
| October   | 6        | 2           | 7         | October   | 188        | 1       |
| November  | 12       | 1           | 1         | November  | 203        | 1       |
| December  | 5        | 1           | 0         | December  | 178        | 1       |
| January   | 8        | 2           | 5         | January   | 173        | 1       |
| February  | 8        | 1           | 4         | February  | 183        | 1       |
| March     | 6        | 1           | 0         | March     | 189        | 1       |
| April     | 4        | 5           | 0         | April     | 189        | 1       |
| May       | 10       | 1           | 8         | May       | 196        | 1       |
| June      | 16       | 1           | 2         | June      | 199        | 4       |
| July      | 8        | 0           | 3         | July      | 205        | 4       |
| August    | 0        | 0           | 0         | August    | 205        | 4       |