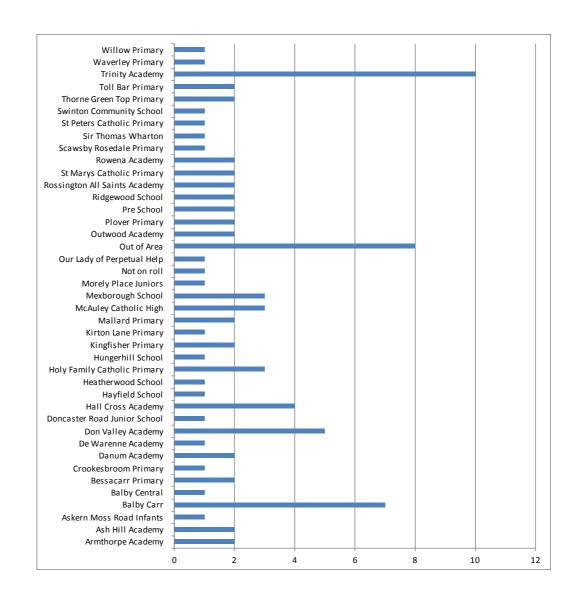

| Total Number of New Starters by school since September 2012 |    |
|-------------------------------------------------------------|----|
| Armthorpe Academy                                           | 2  |
| Ash Hill Academy                                            | 2  |
| Askern Moss Road Infants                                    | 1  |
| Balby Carr                                                  | 7  |
| Balby Central                                               | 1  |
| Bessacarr Primary                                           | 2  |
| Crookesbroom Primary                                        | 1  |
| Danum Academy                                               | 2  |
| De Warenne Academy                                          | 1  |
| Don Valley Academy                                          | 5  |
| Doncaster Road Junior School                                | 1  |
| Hall Cross Academy                                          | 4  |
| Hayfield School                                             | 1  |
| Heatherwood School                                          | 1  |
| Holy Family Catholic Primary                                | 3  |
| Hungerhill School                                           | 1  |
| Kingfisher Primary                                          | 2  |
| Kirton Lane Primary                                         | 1  |
| Mallard Primary                                             | 2  |
| McAuley Catholic High                                       | 3  |
| Mexborough School                                           | 3  |
| Morely Place Juniors                                        | 1  |
| Not on roll                                                 | 1  |
| Our Lady of Perpetual Help                                  | 1  |
| Out of Area                                                 | 8  |
| Outwood Academy                                             | 2  |
| Plover Primary                                              | 2  |
| Pre School                                                  | 2  |
| Ridgewood School                                            | 2  |
| Rossington All Saints Academy                               | 2  |
| St Marys Catholic Primary                                   | 2  |
| Rowena Academy                                              | 2  |
| Scawsby Rosedale Primary                                    | 1  |
| Sir Thomas Wharton                                          | 1  |
| St Peters Catholic Primary                                  | 1  |
| Swinton Community School                                    | 1  |
| Thorne Green Top Primary                                    | 2  |
| Toll Bar Primary                                            | 2  |
| Trinity Academy                                             | 10 |
| Waverley Primary                                            | 1  |
| Willow Primary                                              | 1  |
| Total:                                                      | 91 |