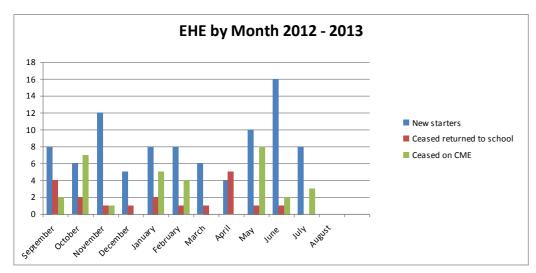

|           |          | Ceased      |           |           | Current    | Number  |
|-----------|----------|-------------|-----------|-----------|------------|---------|
|           | New      | returned to | Ceased on |           | numbers on | on CP / |
|           | starters | school      | CME       |           | EHE        | CIN     |
| September | 8        | 4           | 2         | September | 185        | 1       |
| October   | 6        | 2           | 7         | October   | 188        | 1       |
| November  | 12       | 1           | 1         | November  | 203        | 1       |
| December  | 5        | 1           | 0         | December  | 178        | 1       |
| January   | 8        | 2           | 5         | January   | 173        | 1       |
| February  | 8        | 1           | 4         | February  | 183        | 1       |
| March     | 6        | 1           | 0         | March     | 189        | 1       |
| April     | 4        | 5           | 0         | April     | 189        | 1       |
| May       | 10       | 1           | 8         | May       | 196        | 1       |
| June      | 16       | 1           | 2         | June      | 199        | 4       |
| July      | 8        | 0           | 3         | July      | 205        | 4       |
| August    | 0        | 0           | 0         | August    | 205        | 4       |